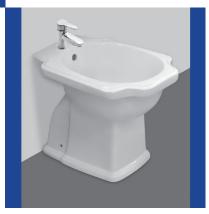

## Description

040560 62cm Lava 080522 Floor Pedestal 010509 Bowl P Without Douch 010501 Bowl S Without Douch 010549 Bowl P With Douch 010541 Bowl S With Douch 090510 Tank & Trim – Flush 00555 Seat & Cover