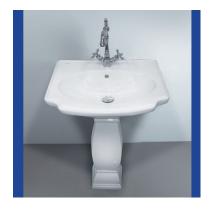

## Description

040560 62cm Lava 080522 Floor Pedestal 010509 Bowl P Without Douch 010501 Bowl S Without Douch 010549 Bowl P With Douch 010541 Bowl S With Douch 090510 Tank & Trim – Flush 00555 Seat & Cover