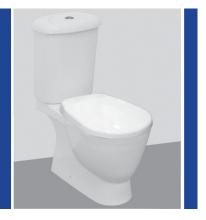

## Sport

010209 Bowl P without Douch

010201 Bowl S without Douch 010249 Bowl P with Douch

010241 Bowl S with Douch 090210 Tank & Trim – Flush 00333 Seat & Cover

Simple and modern design which thoughtfully combines form and function. Is designed with convenient sizes to fit any bathroom, Sport collection, easy to clean and comfortable to use .it is considered as the most popular choice for projects.