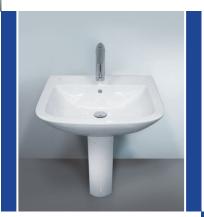

Rating: Not Rated Yet Ask a question about this product

Description

040260 60cm Lava 080222 Floor Pedestal 010209 Bowl P Without Douch 010201 Bowl S Without Douch 010249 Bowl P With Douch 010241 Bowl S With Douch 090210 Tank & Trim – Flush 00222 Seat & Cover